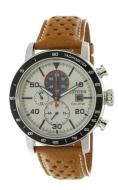

## Citizen men's watch CA0641-16X Specifications

**BUY NOW** 

This document contains all the specifications for the Citizen Chrono CA0641-16X men's watch. We at the DIALANDO® watch store offer a large selection of authentic watches from the best watch brands in the world.

| PRODUCT EXECUTION |                                                          |
|-------------------|----------------------------------------------------------|
| Display Type      | Analogue                                                 |
| Movement type     | Quartz (Solar)                                           |
| Movement Name     | Citizen / B612                                           |
| Functions         | Second / Minute / Date / Chronograph / 24-Hour /<br>Hour |

| MEASURES                      |     |
|-------------------------------|-----|
| Case width [mm]               | 44  |
| Case thickness [mm]           | 12  |
| Lug width [mm]                | 21  |
| Max. wrist circumference [mm] | 210 |

| MATERIAL & COLOUR  |                   |
|--------------------|-------------------|
| Strap Material     | Real leather      |
| Strap Colour       | Beige             |
| Case Material      | Stainless steel   |
| Case Colour        | Silver            |
| Case Surface       | Polished / Matted |
| Colour of the dial | Beige             |
| Glass              | Mineral glass     |

| DETAILS         |                                  |
|-----------------|----------------------------------|
| Bezel           | Fixed                            |
| Case Bottom     | Stainless steel bottom (screwed) |
| Clasp           | Pin buckle                       |
| Lighting        | Luminous hands                   |
| Water resistant | 10 ATM                           |