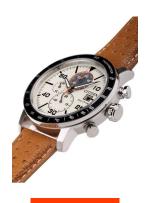

## Citizen men's watch CA0641-16X Specifications

**BUY NOW** 

This document contains all the specifications for the Citizen Chrono CA0641-16X men's watch. We at the DIALANDO® watch store offer a large selection of authentic watches from the best watch brands in the world.

| PRODUCT EXECUTION |                                                          |
|-------------------|----------------------------------------------------------|
| Display Type      | Analogue                                                 |
| Movement type     | Quartz (Solar)                                           |
| Movement Name     | Citizen / B612                                           |
| Functions         | Second / Minute / Date / Chronograph / 24-Hour /<br>Hour |

| MEASURES                      |     |
|-------------------------------|-----|
| Case width [mm]               | 44  |
| Case thickness [mm]           | 12  |
| Lug width [mm]                | 21  |
| Max. wrist circumference [mm] | 210 |

| MATERIAL & COLOUR  |                   |
|--------------------|-------------------|
| Strap Material     | Real leather      |
| Strap Colour       | Beige             |
| Case Material      | Stainless steel   |
| Case Colour        | Silver            |
| Case Surface       | Polished / Matted |
| Colour of the dial | Beige             |
| Glass              | Mineral glass     |

| DETAILS         |                                  |
|-----------------|----------------------------------|
| Bezel           | Fixed                            |
| Case Bottom     | Stainless steel bottom (screwed) |
| Clasp           | Pin buckle                       |
| Lighting        | Luminous hands                   |
| Water resistant | 10 ATM                           |