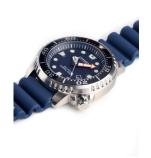

## Citizen men's watch BN0151-17L Specifications

**BUY NOW** 

This document contains all the specifications for the Citizen Promaster - Sea BN0151-17L men's watch. We at the DIALANDO® watch store offer a large selection of authentic watches from the best watch brands in the world.

| MATERIAL & COLOUR  |                   |
|--------------------|-------------------|
| Strap Material     | Plastic           |
| Strap Colour       | Blue              |
| Case Material      | Stainless steel   |
| Case Colour        | Silver            |
| Case Surface       | Matted / Polished |
| Colour of the dial | Blue              |
| Glass              | Mineral glass     |

| DETAILS         |                                                  |
|-----------------|--------------------------------------------------|
| Bezel           | With 60 minutes division / Left side / Rotatable |
| Case Bottom     | Stainless steel bottom (screwed)                 |
| Crown           | Screwed                                          |
| Clasp           | Pin buckle                                       |
| Lighting        | Luminous hands / Luminous indexes                |
| Water resistant | 20 ATM                                           |