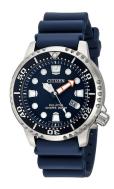

## Citizen men's watch BN0151-17L Specifications

**BUY NOW** 

This document contains all the specifications for the Citizen Promaster - Sea BN0151-17L men's watch. We at the DIALANDO® watch store offer a large selection of authentic watches from the best watch brands in the world.

| MATERIAL & COLOUR  |                   |
|--------------------|-------------------|
| Strap Material     | Plastic           |
| Strap Colour       | Blue              |
| Case Material      | Stainless steel   |
| Case Colour        | Silver            |
| Case Surface       | Matted / Polished |
| Colour of the dial | Blue              |
| Glass              | Mineral glass     |

| DETAILS         |                                                  |
|-----------------|--------------------------------------------------|
| Bezel           | With 60 minutes division / Left side / Rotatable |
| Case Bottom     | Stainless steel bottom (screwed)                 |
| Crown           | Screwed                                          |
| Clasp           | Pin buckle                                       |
| Lighting        | Luminous hands / Luminous indexes                |
| Water resistant | 20 ATM                                           |