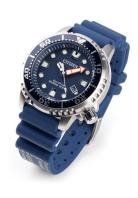

## Citizen men's watch BN0151-17L Specifications

**BUY NOW** 

This document contains all the specifications for the Citizen Promaster - Sea BN0151-17L men's watch. We at the DIALANDO® watch store offer a large selection of authentic watches from the best watch brands in the world.

| MATERIAL & COLOUR  |                   |
|--------------------|-------------------|
| Strap Material     | Plastic           |
| Strap Colour       | Blue              |
| Case Material      | Stainless steel   |
| Case Colour        | Silver            |
| Case Surface       | Matted / Polished |
| Colour of the dial | Blue              |
| Glass              | Mineral glass     |

| DETAILS         |                                                  |
|-----------------|--------------------------------------------------|
| Bezel           | With 60 minutes division / Left side / Rotatable |
| Case Bottom     | Stainless steel bottom (screwed)                 |
| Crown           | Screwed                                          |
| Clasp           | Pin buckle                                       |
| Lighting        | Luminous hands / Luminous indexes                |
| Water resistant | 20 ATM                                           |