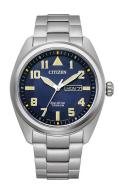

## Citizen men's watch BM8560-88LE Specifications

**BUY NOW** 

This document contains all the specifications for the Citizen Super-Titanium Eco-Drive BM8560-88LE men's watch. We at the DIALANDO® watch store offer a large selection of authentic watches from the best watch brands in the world. https://www.dialando.ie/

| PRODUCT EXECUTION |                                     |
|-------------------|-------------------------------------|
| Display Type      | Analogue                            |
| Movement type     | Quartz (Solar)                      |
| Movement Name     | Citizen / E101                      |
| Functions         | Hour / Minute / Second / Date / Day |

| MEASURES            |    |
|---------------------|----|
| Case width [mm]     | 42 |
| Case thickness [mm] | 11 |

| MATERIAL & COLOUR  |                                          |  |
|--------------------|------------------------------------------|--|
| Strap Material     | Titanium                                 |  |
| Strap Colour       | Silver                                   |  |
| Case Material      | Titanium                                 |  |
| Case Colour        | Silver                                   |  |
| Case Surface       | Matted                                   |  |
| Colour of the dial | Blue                                     |  |
| Glass              | Anti-reflective coating / Sapphire glass |  |
| DETAILS            |                                          |  |
| Bezel              | Fixed                                    |  |
| Case Bottom        | Screwed / Titanium bottom                |  |