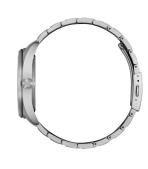

| MEASURES            |    |  |
|---------------------|----|--|
| Case width [mm]     | 42 |  |
| Case thickness [mm] | 11 |  |

| MATERIAL & COLOUR  |                                          |
|--------------------|------------------------------------------|
| Strap Material     | Titanium                                 |
| Strap Colour       | Silver                                   |
| Case Material      | Titanium                                 |
| Case Colour        | Silver                                   |
| Case Surface       | Matted                                   |
| Colour of the dial | Black                                    |
| Glass              | Anti-reflective coating / Sapphire glass |
| DETAILS            |                                          |