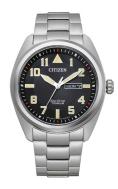

## Citizen men's watch BM8560-88E Specifications

**BUY NOW** 

This document contains all the specifications for the Citizen Super-Titanium Eco-Drive BM8560-88E men's watch. We at the DIALANDO® watch store offer a large selection of authentic watches from the best watch brands in the world. https://www.dialando.ie/

| PRODUCT EXECUTION |                                     |
|-------------------|-------------------------------------|
| Display Type      | Analogue                            |
| Movement type     | Quartz (Solar)                      |
| Movement Name     | E101 / Citizen                      |
| Functions         | Minute / Second / Date / Day / Hour |

| MEASURES            |    |  |
|---------------------|----|--|
| Case width [mm]     | 42 |  |
| Case thickness [mm] | 11 |  |

| MATERIAL & COLOUR  |                                          |
|--------------------|------------------------------------------|
| Strap Material     | Titanium                                 |
| Strap Colour       | Silver                                   |
| Case Material      | Titanium                                 |
| Case Colour        | Silver                                   |
| Case Surface       | Matted                                   |
| Colour of the dial | Black                                    |
| Glass              | Anti-reflective coating / Sapphire glass |
| DETAILS            |                                          |

| DETAILS         |                                   |
|-----------------|-----------------------------------|
| Bezel           | Fixed                             |
| Case Bottom     | Screwed / Titanium bottom         |
| Clasp           | Folding clasp                     |
| Lighting        | Luminous hands / Luminous indexes |
| Water resistant | 10 ATM                            |