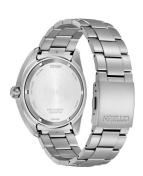

| DETAILS         |                                   |
|-----------------|-----------------------------------|
| Bezel           | Fixed                             |
| Case Bottom     | Screwed / Titanium bottom         |
| Clasp           | Folding clasp                     |
| Lighting        | Luminous hands / Luminous indexes |
| Water resistant | 10 ATM                            |