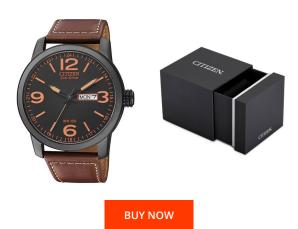

## Citizen men's watch BM8476-07E Specifications

This document contains all the specifications for the Citizen Eco-Drive BM8476-07E men's watch. We at the DIALANDO® watch store offer a large selection of authentic watches from the best watch brands in the world.

| MATERIAL & COLOUR  |                 |
|--------------------|-----------------|
| Strap Material     | Real leather    |
| Strap Colour       | Brown           |
| Case Material      | Stainless steel |
| Case Colour        | Black           |
| Case Surface       | Matted          |
| Colour of the dial | Black           |
| Glass              | Mineral glass   |
|                    |                 |
| DETAILS            |                 |
| Dozel              | Fived           |

| DETAILS         |                                   |
|-----------------|-----------------------------------|
| Bezel           | Fixed                             |
| Case Bottom     | Stainless steel bottom (screwed)  |
| Clasp           | Pin buckle                        |
| Lighting        | Luminous hands / Luminous indexes |
| Water resistant | 5 ATM                             |