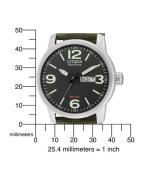

| MEASURES                      |     |
|-------------------------------|-----|
| Case width [mm]               | 42  |
| Case thickness [mm]           | 11  |
| Lug width [mm]                | 22  |
| Max. wrist circumference [mm] | 225 |