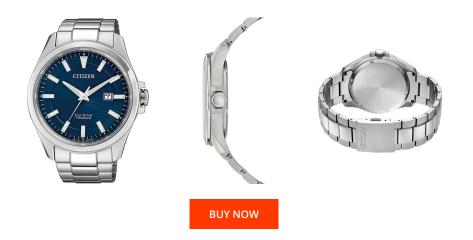

## **DIALANDO**<sup>®</sup>

Citizen men's watch BM7470-84L Specifications

This document contains all the specifications for the Citizen Eco-Drive BM7470-84L men's watch. We at the DIALANDO<sup>®</sup> watch store offer a large selection of authentic watches from the best watch brands in the world. https://www.dialando.ie/

| MATERIAL & COLOUR  |                           |
|--------------------|---------------------------|
| Strap Material     | Titanium                  |
| Strap Colour       | Silver                    |
| Case Material      | Titanium                  |
| Case Colour        | Silver                    |
| Case Surface       | Polished / Matted         |
| Colour of the dial | Blue                      |
| Glass              | Sapphire glass            |
| DETAILS            |                           |
| Bezel              | Fixed                     |
| Case Bottom        | Titanium bottom (screwed) |
| Clasp              | Folding clasp             |

10 ATM

Water resistant

| PRODUCT EXECUTION |                               |
|-------------------|-------------------------------|
| Display Type      | Analogue                      |
| Movement type     | Quartz (Solar)                |
| Movement Name     | E111 / Citizen                |
| Functions         | Minute / Date / Hour / Second |
| MEASURES          |                               |
| Case width [mm]   | 43                            |