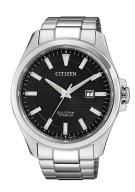

## Citizen men's watch BM7470-84E Specifications

**BUY NOW** 

This document contains all the specifications for the Citizen Eco-Drive BM7470-84E men's watch. We at the DIALANDO® watch store offer a large selection of authentic watches from the best watch brands in the world.

| PRODUCT EXECUTION             |                               |
|-------------------------------|-------------------------------|
| Display Type                  | Analogue                      |
| Movement type                 | Quartz (Solar)                |
| Movement Name                 | E111 / Citizen                |
| Functions                     | Hour / Second / Minute / Date |
| MEASURES                      |                               |
| Case width [mm]               | 43                            |
| Case thickness [mm]           | 10                            |
| Lug width [mm]                | 22                            |
| Max. wrist circumference [mm] | 200                           |

| MATERIAL & COLOUR  |                           |
|--------------------|---------------------------|
| Strap Material     | Titanium                  |
| Strap Colour       | Silver                    |
| Case Material      | Titanium                  |
| Case Colour        | Silver                    |
| Case Surface       | Polished / Matted         |
| Colour of the dial | Black                     |
| Glass              | Sapphire glass            |
|                    |                           |
| DETAILS            |                           |
| Bezel              | Fixed                     |
| Case Bottom        | Titanium bottom (screwed) |