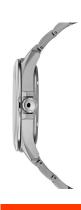

| MATERIAL & COLOUR  |                           |
|--------------------|---------------------------|
| Strap Material     | Titanium                  |
| Strap Colour       | Silver                    |
| Case Material      | Titanium                  |
| Case Colour        | Silver                    |
| Case Surface       | Polished / Matted         |
| Colour of the dial | Black                     |
| Glass              | Sapphire glass            |
|                    |                           |
| DETAILS            |                           |
| Bezel              | Fixed                     |
| Case Bottom        | Titanium bottom (screwed) |

Folding clasp

10 ATM