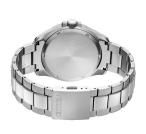

| MATERIAL & COLOUR  |                           |
|--------------------|---------------------------|
| Strap Material     | Titanium                  |
| Strap Colour       | Silver                    |
| Case Material      | Titanium                  |
| Case Colour        | Silver                    |
| Case Surface       | Polished / Matted         |
| Colour of the dial | Black                     |
| Glass              | Sapphire glass            |
|                    |                           |
| DETAILS            |                           |
| Bezel              | Fixed                     |
| Case Bottom        | Titanium bottom (screwed) |

Folding clasp

10 ATM