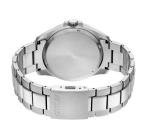

| MATERIAL & COLOUR  |                   |
|--------------------|-------------------|
| Strap Material     | Titanium          |
| Strap Colour       | Silver            |
| Case Material      | Titanium          |
| Case Colour        | Silver            |
| Case Surface       | Polished / Matted |
| Colour of the dial | White             |
| Glass              | Sapphire glass    |
| DETAILS            |                   |
| Bezel              | Fixed             |
|                    |                   |

| DETAILS         |                           |
|-----------------|---------------------------|
| Bezel           | Fixed                     |
| Case Bottom     | Titanium bottom (screwed) |
| Clasp           | Folding clasp             |
| Water resistant | 10 ATM                    |