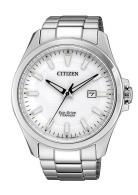

## Citizen men's watch BM7470-84A Specifications

**BUY NOW** 

This document contains all the specifications for the Citizen BM7470-84A men's watch. We at the DIALANDO® watch store offer a large selection of authentic watches from the best watch brands in the world.

| PRODUCT EXECUTION                   |                               |
|-------------------------------------|-------------------------------|
| Display Type                        | Analogue                      |
| Movement type                       | Quartz (Solar)                |
| Movement Name                       | Citizen / E111                |
| Functions                           | Hour / Second / Minute / Date |
|                                     |                               |
|                                     |                               |
| MEASURES                            |                               |
| MEASURES  Case width [mm]           | 43                            |
|                                     | 43<br>10                      |
| Case width [mm]                     |                               |
| Case width [mm] Case thickness [mm] | 10                            |

| MATERIAL & COLOUR  |                   |
|--------------------|-------------------|
| Strap Material     | Titanium          |
| Strap Colour       | Silver            |
| Case Material      | Titanium          |
| Case Colour        | Silver            |
| Case Surface       | Polished / Matted |
| Colour of the dial | White             |
| Glass              | Sapphire glass    |
| DETAILS            |                   |
| Bezel              | Fixed             |
|                    |                   |

| DETAILS         |                           |
|-----------------|---------------------------|
| Bezel           | Fixed                     |
| Case Bottom     | Titanium bottom (screwed) |
| Clasp           | Folding clasp             |
| Water resistant | 10 ATM                    |