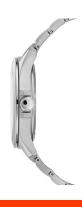

| PRODUCT EXECUTION                   |                               |
|-------------------------------------|-------------------------------|
| Display Type                        | Analogue                      |
| Movement type                       | Quartz (Solar)                |
| Movement Name                       | Citizen / E111                |
| Functions                           | Hour / Second / Minute / Date |
|                                     |                               |
|                                     |                               |
| MEASURES                            |                               |
| MEASURES  Case width [mm]           | 43                            |
|                                     | 43<br>10                      |
| Case width [mm]                     |                               |
| Case width [mm] Case thickness [mm] | 10                            |

| MATERIAL & COLOUR  |                   |
|--------------------|-------------------|
| Strap Material     | Titanium          |
| Strap Colour       | Silver            |
| Case Material      | Titanium          |
| Case Colour        | Silver            |
| Case Surface       | Polished / Matted |
| Colour of the dial | White             |
| Glass              | Sapphire glass    |
| DETAILS            |                   |
| Bezel              | Fixed             |
|                    |                   |

| DETAILS         |                           |
|-----------------|---------------------------|
| Bezel           | Fixed                     |
| Case Bottom     | Titanium bottom (screwed) |
| Clasp           | Folding clasp             |
| Water resistant | 10 ATM                    |