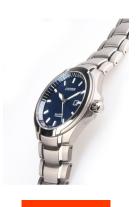

## Citizen men's watch BM7430-89L Specifications

**BUY NOW** 

This document contains all the specifications for the Citizen Super-Titanium - Eco-Drive BM7430-89L men's watch. We at the DIALANDO® watch store offer a large selection of authentic watches from the best watch brands in the world. https://www.dialando.ie/

| MATERIAL & COLOUR  |                   |
|--------------------|-------------------|
| Strap Material     | Titanium          |
| Strap Colour       | Silver            |
| Case Material      | Titanium          |
| Case Colour        | Silver            |
| Case Surface       | Polished / Matted |
| Colour of the dial | Blue              |
| Glass              | Sapphire glass    |
|                    |                   |
| DETAILS            |                   |
| Pozol              | Fixed             |

| DETAILS         |                           |
|-----------------|---------------------------|
| Bezel           | Fixed                     |
| Case Bottom     | Titanium bottom (screwed) |
| Clasp           | Folding clasp             |
| Lighting        | Luminous hands            |
| Water resistant | 10 ATM                    |