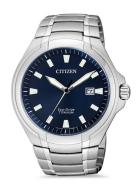

## Citizen men's watch BM7430-89L Specifications

**BUY NOW** 

This document contains all the specifications for the Citizen Super-Titanium - Eco-Drive BM7430-89L men's watch. We at the DIALANDO® watch store offer a large selection of authentic watches from the best watch brands in the world. https://www.dialando.ie/

| PRODUCT INFORMATION |                            |
|---------------------|----------------------------|
| EAN                 | 4974374277404              |
| Gender              | Men                        |
| Brand               | Citizen                    |
| Collection          | Super-Titanium - Eco-Drive |
| Warranty [years]    | 2                          |

| PRODUCT EXECUTION |                               |
|-------------------|-------------------------------|
| Display Type      | Analogue                      |
| Movement type     | Quartz (Solar)                |
| Movement Name     | E111 / Citizen                |
| Functions         | Hour / Second / Minute / Date |

| MEASURES                      |     |
|-------------------------------|-----|
| Case width [mm]               | 42  |
| Case thickness [mm]           | 10  |
| Lug width [mm]                | 26  |
| Max. wrist circumference [mm] | 210 |

| MATERIAL & COLOUR  |                   |
|--------------------|-------------------|
| Strap Material     | Titanium          |
| Strap Colour       | Silver            |
| Case Material      | Titanium          |
| Case Colour        | Silver            |
| Case Surface       | Polished / Matted |
| Colour of the dial | Blue              |
| Glass              | Sapphire glass    |
|                    |                   |
| DETAILS            |                   |
| Pozol              | Fixed             |

| DETAILS         |                           |
|-----------------|---------------------------|
| Bezel           | Fixed                     |
| Case Bottom     | Titanium bottom (screwed) |
| Clasp           | Folding clasp             |
| Lighting        | Luminous hands            |
| Water resistant | 10 ATM                    |