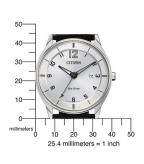

| PRODUCT EXECUTION  |                                                  |
|--------------------|--------------------------------------------------|
| Display Type       | Analogue                                         |
| Movement type      | Quartz (Solar)                                   |
| Movement Name      | Citizen / E111                                   |
|                    |                                                  |
| Functions          | Minute / Power reserve / Second / Date / Hour    |
| Functions MEASURES | Minute / Power reserve / Second / Date / Hour    |
|                    | Minute / Power reserve / Second / Date / Hour 40 |

| MATERIAL & COLOUR  |                                          |
|--------------------|------------------------------------------|
| Strap Material     | Calf leather                             |
| Strap Colour       | Black                                    |
| Case Material      | Stainless steel                          |
| Case Colour        | Silver                                   |
| Case Surface       | Matted / Polished                        |
| Colour of the dial | Silver                                   |
| Glass              | Anti-reflective coating / Sapphire glass |
| DETAILS            |                                          |
| Bezel              | Fixed                                    |
| Case Bottom        | Stainless steel bottom / Pressed         |
| Clasp              | Buckle                                   |
|                    |                                          |
| Water resistant    | 5 ATM                                    |