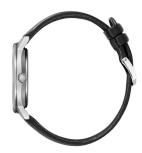

| MATERIAL & COLOUR  |                                          |
|--------------------|------------------------------------------|
| Strap Material     | Calf leather                             |
| Strap Colour       | Black                                    |
| Case Material      | Stainless steel                          |
| Case Colour        | Silver                                   |
| Case Surface       | Matted / Polished                        |
| Colour of the dial | Silver                                   |
| Glass              | Anti-reflective coating / Sapphire glass |
| DETAILS            |                                          |
| Bezel              | Fixed                                    |
| Case Bottom        | Stainless steel bottom / Pressed         |
| Clasp              | Buckle                                   |
|                    |                                          |
| Water resistant    | 5 ATM                                    |