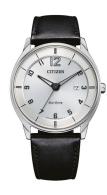

## Citizen men's watch BM7400-21A Specifications

**BUY NOW** 

This document contains all the specifications for the Citizen Eco-Drive Klassik BM7400-21A men's watch. We at the DIALANDO® watch store offer a large selection of authentic watches from the best watch brands in the world. https://www.dialando.ie/

| MATERIAL & COLOUR  |                                          |
|--------------------|------------------------------------------|
| Strap Material     | Calf leather                             |
| Strap Colour       | Black                                    |
| Case Material      | Stainless steel                          |
| Case Colour        | Silver                                   |
| Case Surface       | Matted / Polished                        |
| Colour of the dial | Silver                                   |
| Glass              | Anti-reflective coating / Sapphire glass |
| DETAILS            |                                          |
| Bezel              | Fixed                                    |
| Case Bottom        | Stainless steel bottom / Pressed         |
| Clasp              | Buckle                                   |
|                    |                                          |
| Water resistant    | 5 ATM                                    |