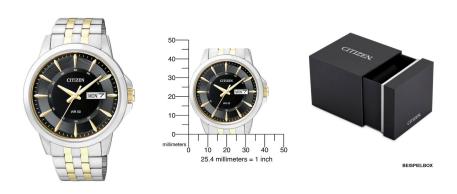

## Citizen men's watch BF2018-52EE Specifications

**BUY NOW** 

This document contains all the specifications for the Citizen Sport BF2018-52EE men's watch. We at the DIALANDO® watch store offer a large selection of authentic watches from the best watch brands in the world.

| MEASURES                      |     |
|-------------------------------|-----|
| Case width [mm]               | 41  |
| Case thickness [mm]           | 9   |
| Lug width [mm]                | 20  |
| Max. wrist circumference [mm] | 210 |

| MATERIAL & COLOUR  |                   |
|--------------------|-------------------|
| Strap Material     | Stainless steel   |
| Strap Colour       | Silver / Gold     |
| Case Material      | Stainless steel   |
| Case Colour        | Silver / Gold     |
| Case Surface       | Polished / Matted |
| Colour of the dial | Gold / Black      |
| Glass              | Mineral glass     |