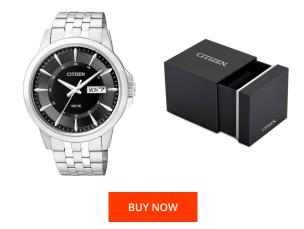

MATERIAL & COLOUR

| PRODUCT INFORMATION |               |  |
|---------------------|---------------|--|
| EAN                 | 4974374247520 |  |
| Gender              | Men           |  |
| Brand               | Citizen       |  |
| Collection          | Herren Quarz  |  |
| Warranty [years]    | 2             |  |

| Strap Material          | Stainless steel                           |
|-------------------------|-------------------------------------------|
| Strap Colour            | Silver                                    |
| Case Material           | Stainless steel                           |
| Case Colour             | Silver                                    |
| Case Surface            | Matted / Polished                         |
| Colour of the dial      | Black                                     |
| Glass                   | Mineral glass                             |
|                         |                                           |
| DETAILS                 |                                           |
| <b>DETAILS</b><br>Bezel | Fixed                                     |
|                         | Fixed<br>Stainless steel bottom (pressed) |
| Bezel                   |                                           |
| Bezel<br>Case Bottom    | Stainless steel bottom (pressed)          |

| Display Type  | Analogue                                        |
|---------------|-------------------------------------------------|
| Movement type | Quartz (Battery)                                |
| Movement Name | 1502 / Citizen                                  |
| Functions     | Date / Day of the week / Hour / Second / Minute |

## MEASURES

PRODUCT EXECUTION

| Case width [mm]                  | 40  |
|----------------------------------|-----|
| Case thickness [mm]              | 9   |
| Lug width [mm]                   | 20  |
| Max. wrist<br>circumference [mm] | 200 |