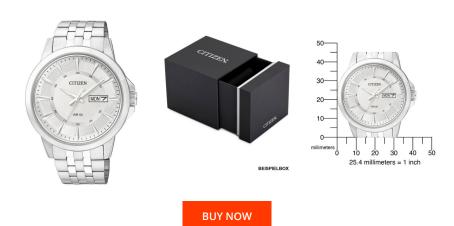

## Citizen men's watch BF2011-51A Specifications

This document contains all the specifications for the Citizen Sport BF2011-51A men's watch. We at the DIALANDO<sup>®</sup> watch store offer a large selection of authentic watches from the best watch brands in the world.

| MEASURES                      |     |
|-------------------------------|-----|
| Case width [mm]               | 41  |
| Case thickness [mm]           | 9   |
| Lug width [mm]                | 20  |
| Max. wrist circumference [mm] | 210 |