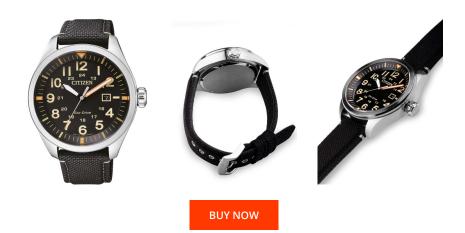

## **DIALANDO**<sup>®</sup>

Citizen men's watch AW5000-24E Specifications

This document contains all the specifications for the Citizen Sports AW5000-24E men's watch. We at the DIALANDO<sup>®</sup> watch store offer a large selection of authentic watches from the best watch brands in the world. https://www.dialando.ie/

| PRODUCT INFORMATION |                 |
|---------------------|-----------------|
| EAN                 | 4974374266033   |
| Gender              | Men             |
| Brand               | Citizen         |
| Collection          | Sports - Herren |
| Warranty [years]    | 2               |

Analogue Quartz (Solar)

J810 / Citizen

| MATERIAL & COLOUR    |                                           |
|----------------------|-------------------------------------------|
| Strap Material       | Textile                                   |
| Strap Colour         | Black                                     |
| Case Material        | Stainless steel                           |
| Case Colour          | Silver                                    |
| Case Surface         | Polished / Matted                         |
| Colour of the dial   | Black                                     |
| Glass                | Mineral glass                             |
|                      |                                           |
|                      |                                           |
| DETAILS              |                                           |
| DETAILS<br>Bezel     | Fixed                                     |
|                      | Fixed<br>Stainless steel bottom (screwed) |
| Bezel                |                                           |
| Bezel<br>Case Bottom | Stainless steel bottom (screwed)          |

Functions

Display Type

Movement type Movement Name

PRODUCT EXECUTION

| MEASURES                         |     |
|----------------------------------|-----|
| Case width [mm]                  | 43  |
| Case thickness [mm]              | 13  |
| Lug width [mm]                   | 20  |
| Max. wrist<br>circumference [mm] | 210 |