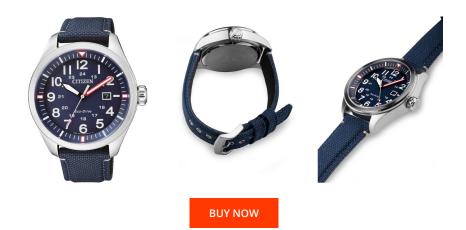

| PRODUCT INFORMATION |                 |
|---------------------|-----------------|
| EAN                 | 4974374266026   |
| Gender              | Men             |
| Brand               | Citizen         |
| Collection          | Sports - Herren |
| Warranty [years]    | 2               |

| MATERIAL & COLOUR       |                                           |
|-------------------------|-------------------------------------------|
| Strap Material          | Textile                                   |
| Strap Colour            | Blue                                      |
| Case Material           | Stainless steel                           |
| Case Colour             | Silver                                    |
| Case Surface            | Polished / Matted                         |
| Colour of the dial      | Blue                                      |
| Glass                   | Mineral glass                             |
|                         |                                           |
|                         |                                           |
| DETAILS                 |                                           |
| <b>DETAILS</b><br>Bezel | Fixed                                     |
|                         | Fixed<br>Stainless steel bottom (screwed) |
| Bezel                   |                                           |
| Bezel<br>Case Bottom    | Stainless steel bottom (screwed)          |

| PRODUCT EXECUTION |                               |
|-------------------|-------------------------------|
| Display Type      | Analogue                      |
| Movement type     | Quartz (Solar)                |
| Movement Name     | J810 / Citizen                |
| Functions         | Minute / Date / Hour / Second |

## MEASURES

| Case width [mm]                  | 43  |
|----------------------------------|-----|
| Case thickness [mm]              | 13  |
| Lug width [mm]                   | 20  |
| Max. wrist<br>circumference [mm] | 210 |