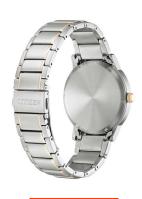

| MATERIAL & COLOUR  |                                  |
|--------------------|----------------------------------|
| Strap Material     | Stainless steel                  |
| Strap Colour       | Gold / Silver                    |
| Case Material      | Stainless steel                  |
| Case Colour        | Gold / Silver                    |
| Case Surface       | Polished / Matted                |
| Colour of the dial | White                            |
| Glass              | Mineral glass / Hardened glass   |
| DETAILS            |                                  |
| Bezel              | Fixed                            |
| Case Bottom        | Screwed / Stainless steel bottom |
| Clasp              | Folding clasp                    |