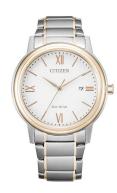

## Citizen men's watch AW1676-86A Specifications

**BUY NOW** 

This document contains all the specifications for the Citizen Eco-Drive Sport AW1676-86A men's watch. We at the DIALANDO® watch store offer a large selection of authentic watches from the best watch brands in the world.

| MATERIAL & COLOUR  |                                  |
|--------------------|----------------------------------|
| Strap Material     | Stainless steel                  |
| Strap Colour       | Gold / Silver                    |
| Case Material      | Stainless steel                  |
| Case Colour        | Gold / Silver                    |
| Case Surface       | Polished / Matted                |
| Colour of the dial | White                            |
| Glass              | Mineral glass / Hardened glass   |
| DETAILS            |                                  |
| Bezel              | Fixed                            |
| Case Bottom        | Screwed / Stainless steel bottom |
| Clasp              | Folding clasp                    |