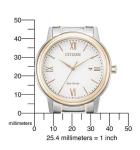

| PRODUCT EXECUTION   |                                  |
|---------------------|----------------------------------|
| Display Type        | Analogue                         |
| Movement type       | Quartz (Solar)                   |
| Movement Name       | Citizen / J810                   |
|                     |                                  |
| Functions           | Date / Hour / Minute / Second    |
| Functions  MEASURES | Date / Hour / Minute / Second    |
|                     | Date / Hour / Minute / Second 41 |