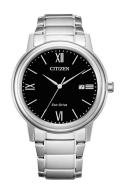

## Citizen men's watch AW1670-82E Specifications

**BUY NOW** 

This document contains all the specifications for the Citizen AW1670-82E men's watch. We at the DIALANDO® watch store offer a large selection of authentic watches from the best watch brands in the world.

| MATERIAL & COLOUR  |                                  |
|--------------------|----------------------------------|
| Strap Material     | Stainless steel                  |
| Strap Colour       | Silver                           |
| Case Material      | Stainless steel                  |
| Case Colour        | Silver                           |
| Case Surface       | Matted / Polished                |
| Colour of the dial | Black                            |
| Glass              | Hardened glass / Mineral glass   |
| DETAILS            |                                  |
| Bezel              | Fixed                            |
| Case Bottom        | Screwed / Stainless steel bottom |
| Clasp              | Folding clasp                    |
| Water resistant    | 10 ATM                           |