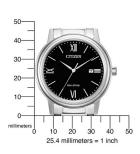

| PRODUCT EXECUTION   |                                  |
|---------------------|----------------------------------|
| Display Type        | Analogue                         |
| Movement type       | Quartz (Solar)                   |
| Movement Name       | J810 / Citizen                   |
|                     |                                  |
| Functions           | Minute / Second / Date / Hour    |
| Functions  MEASURES | Minute / Second / Date / Hour    |
|                     | Minute / Second / Date / Hour 41 |