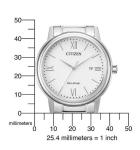

| PRODUCT EXECUTION   |                                  |
|---------------------|----------------------------------|
| Display Type        | Analogue                         |
| Movement type       | Quartz (Solar)                   |
| Movement Name       | Citizen / J810                   |
|                     |                                  |
| Functions           | Hour / Minute / Second / Date    |
| Functions           | Hour / Minute / Second / Date    |
| Functions  MEASURES | Hour / Minute / Second / Date    |
|                     | Hour / Minute / Second / Date 41 |

| MATERIAL & COLOUR    |                                      |
|----------------------|--------------------------------------|
| Strap Material       | Stainless steel                      |
| Strap Colour         | Silver                               |
| Case Material        | Stainless steel                      |
| Case Colour          | Silver                               |
| Case Surface         | Matted / Polished                    |
| Colour of the dial   | White                                |
|                      |                                      |
| Glass                | Hardened glass / Mineral glass       |
| Glass                | Hardened glass / Mineral glass       |
|                      | Hardened glass / Mineral glass Fixed |
| DETAILS              |                                      |
| <b>DETAILS</b> Bezel | Fixed                                |