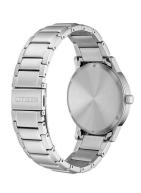

| MATERIAL & COLOUR    |                                      |
|----------------------|--------------------------------------|
| Strap Material       | Stainless steel                      |
| Strap Colour         | Silver                               |
| Case Material        | Stainless steel                      |
| Case Colour          | Silver                               |
| Case Surface         | Matted / Polished                    |
| Colour of the dial   | White                                |
|                      |                                      |
| Glass                | Hardened glass / Mineral glass       |
| Glass                | Hardened glass / Mineral glass       |
|                      | Hardened glass / Mineral glass Fixed |
| DETAILS              |                                      |
| <b>DETAILS</b> Bezel | Fixed                                |