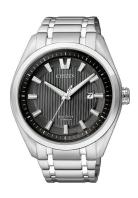

## Citizen men's watch AW1240-57E Specifications

**BUY NOW** 

This document contains all the specifications for the Citizen Super-Titanium AW1240-57E men's watch. We at the DIALANDO® watch store offer a large selection of authentic watches from the best watch brands in the world.

| MATERIAL & COLOUR  |                   |
|--------------------|-------------------|
| Strap Material     | Titanium          |
| Strap Colour       | Silver            |
| Case Material      | Titanium          |
| Case Colour        | Silver            |
| Case Surface       | Polished / Matted |
| Colour of the dial | Black             |
| Glass              | Sapphire glass    |

| DETAILS         |                                   |
|-----------------|-----------------------------------|
| Bezel           | Fixed                             |
| Case Bottom     | Stainless steel bottom (screwed)  |
| Clasp           | Folding clasp                     |
| Lighting        | Luminous hands / Luminous indexes |
| Water resistant | 10 ATM                            |