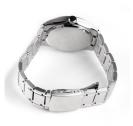

| MEASURES                      |     |
|-------------------------------|-----|
| Case width [mm]               | 42  |
| Case thickness [mm]           | 10  |
| Lug width [mm]                | 23  |
| Max. wrist circumference [mm] | 220 |

| DETAILS         |                                   |
|-----------------|-----------------------------------|
| Bezel           | Fixed                             |
| Case Bottom     | Stainless steel bottom (screwed)  |
| Clasp           | Folding clasp                     |
| Lighting        | Luminous hands / Luminous indexes |
| Water resistant | 10 ATM                            |