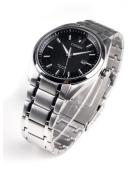

## Citizen men's watch AW1240-57E Specifications

**BUY NOW** 

This document contains all the specifications for the Citizen Super-Titanium AW1240-57E men's watch. We at the DIALANDO® watch store offer a large selection of authentic watches from the best watch brands in the world.

| MATERIAL & COLOUR  |                   |
|--------------------|-------------------|
| Strap Material     | Titanium          |
| Strap Colour       | Silver            |
| Case Material      | Titanium          |
| Case Colour        | Silver            |
| Case Surface       | Polished / Matted |
| Colour of the dial | Black             |
| Glass              | Sapphire glass    |

| DETAILS         |                                   |
|-----------------|-----------------------------------|
| Bezel           | Fixed                             |
| Case Bottom     | Stainless steel bottom (screwed)  |
| Clasp           | Folding clasp                     |
| Lighting        | Luminous hands / Luminous indexes |
| Water resistant | 10 ATM                            |