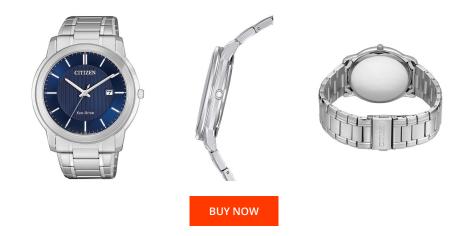

## **DIALANDO**<sup>®</sup>

Citizen men's watch AW1211-80L Specifications

This document contains all the specifications for the Citizen Eco-Drive Sports AW1211-80L men's watch. We at the DIALANDO<sup>®</sup> watch store offer a large selection of authentic watches from the best watch brands in the world. https://www.dialando.ie/

| MATERIAL & COLOUR  |                                  |
|--------------------|----------------------------------|
| Strap Material     | Stainless steel                  |
| Strap Colour       | Silver                           |
| Case Material      | Stainless steel                  |
| Case Colour        | Silver                           |
| Case Surface       | Polished / Matted                |
| Colour of the dial | Blue                             |
| Glass              | Mineral glass                    |
| DETAILS            |                                  |
| Bezel              | Fixed                            |
| Case Bottom        | Stainless steel bottom (pressed) |
| Clasp              | Folding clasp                    |
| Lighting           | Luminous hands                   |
| Water resistant    | 5 ATM                            |

| PRODUCT EXECUTION |                               |
|-------------------|-------------------------------|
| Display Type      | Analogue                      |
| Movement type     | Quartz (Solar)                |
| Movement Name     | J810 / Citizen                |
| Functions         | Minute / Date / Hour / Second |

## MEASURES

| Case width [mm]                  | 41  |
|----------------------------------|-----|
| Case thickness [mm]              | 9   |
| Lug width [mm]                   | 22  |
| Max. wrist<br>circumference [mm] | 200 |