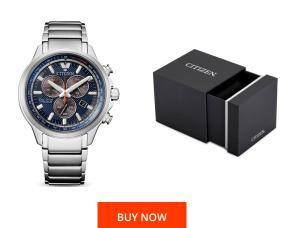

## Citizen men's watch AT2470-85L Specifications

This document contains all the specifications for the Citizen AT2470-85L men's watch. We at the DIALANDO® watch store offer a large selection of authentic watches from the best watch brands in the world.

https://www.dialando.ie/

| PRODUCT INFORMATION |                |  |
|---------------------|----------------|--|
| EAN                 | 4974374297167  |  |
| Gender              | Men            |  |
| Brand               | Citizen        |  |
| Collection          | Super-Titanium |  |
| Warranty [years]    | 2              |  |

| PRODUCT EXECUTION |                                                             |
|-------------------|-------------------------------------------------------------|
| Display Type      | Analogue                                                    |
| Movement type     | Quartz (Solar)                                              |
| Movement Name     | H500 / Citizen                                              |
| Functions         | Chronograph / Hour / Second / Minute / Power reserve / Date |

| MEASURES                      |     |
|-------------------------------|-----|
| Case width [mm]               | 40  |
| Case thickness [mm]           | 11  |
| Lug width [mm]                | 21  |
| Max. wrist circumference [mm] | 190 |

| MATERIAL & COLOUR  |                   |
|--------------------|-------------------|
| Strap Material     | Titanium          |
| Strap Colour       | Grey              |
| Case Material      | Titanium          |
| Case Colour        | Grey              |
| Case Surface       | Matted / Polished |
| Colour of the dial | Blue              |
| Glass              | Sapphire glass    |
|                    |                   |
| DETAILS            |                   |

| DETAILS         |                                   |
|-----------------|-----------------------------------|
| Bezel           | Fixed                             |
| Case Bottom     | Titanium bottom (screwed)         |
| Clasp           | Folding clasp                     |
| Lighting        | Luminous hands / Luminous indexes |
| Water resistant | 10 ATM                            |