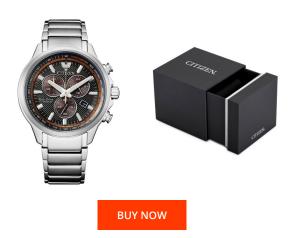

## Citizen men's watch AT2470-85H Specifications

This document contains all the specifications for the Citizen AT2470-85H men's watch. We at the DIALANDO® watch store offer a large selection of authentic watches from the best watch brands in the world.

https://www.dialando.ie/

| PRODUCT INFORMATION |                |  |
|---------------------|----------------|--|
| EAN                 | 4974374297150  |  |
| Gender              | Men            |  |
| Brand               | Citizen        |  |
| Collection          | Super-Titanium |  |
| Warranty [years]    | 2              |  |

| PRODUCT EXECUTION |                                                             |
|-------------------|-------------------------------------------------------------|
| Display Type      | Analogue                                                    |
| Movement type     | Quartz (Solar)                                              |
| Movement Name     | H500 / Citizen                                              |
| Functions         | Power reserve / Date / Chronograph / Hour / Second / Minute |

| MEASURES                      |     |
|-------------------------------|-----|
| Case width [mm]               | 40  |
| Case thickness [mm]           | 11  |
| Lug width [mm]                | 21  |
| Max. wrist circumference [mm] | 190 |

| MATERIAL & COLOUR  |                   |
|--------------------|-------------------|
| Strap Material     | Titanium          |
| Strap Colour       | Grey              |
| Case Material      | Titanium          |
| Case Colour        | Grey              |
| Case Surface       | Polished / Matted |
| Colour of the dial | Grey              |
| Glass              | Sapphire glass    |
|                    |                   |
|                    |                   |

| DETAILS         |                                   |
|-----------------|-----------------------------------|
| Bezel           | Fixed                             |
| Case Bottom     | Titanium bottom (screwed)         |
| Clasp           | Folding clasp                     |
| Lighting        | Luminous hands / Luminous indexes |
| Water resistant | 10 ATM                            |