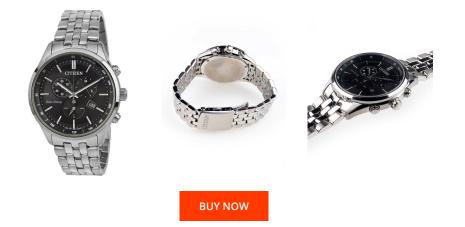

## **DIALANDO**<sup>®</sup>

Citizen men's watch AT2141-87E Specifications

This document contains all the specifications for the Citizen Sports - Chrono AT2141-87E men's watch. We at the DIALANDO<sup>®</sup> watch store offer a large selection of authentic watches from the best watch brands in the world. https://www.dialando.ie/

| MATERIAL & COLOUR  |                                  |
|--------------------|----------------------------------|
| Strap Material     | Stainless steel                  |
| Strap Colour       | Silver                           |
| Case Material      | Stainless steel                  |
| Case Colour        | Silver                           |
| Case Surface       | Polished / Matted                |
| Colour of the dial | Black                            |
| Glass              | Mineral glass                    |
| DETAILS            |                                  |
| Bezel              | Fixed                            |
| Case Bottom        | Stainless steel bottom (screwed) |
| Clasp              | Folding clasp                    |
| Water resistant    | 10 ATM                           |

| PRODUCT EXECUTION   |                                                          |
|---------------------|----------------------------------------------------------|
| Display Type        | Analogue                                                 |
| Movement type       | Quartz (Solar)                                           |
| Movement Name       | H504 / Citizen                                           |
| Functions           | Date / Chronograph / 24-Hour / Hour / Second /<br>Minute |
| MEASURES            |                                                          |
| Case width [mm]     | 42                                                       |
| Case thickness [mm] | 11                                                       |
| Lug width [mm]      | 20                                                       |