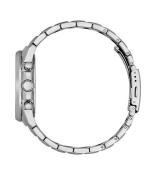

| MATERIAL & COLOUR  |                 |
|--------------------|-----------------|
| Strap Material     | Stainless steel |
| Strap Colour       | Silver          |
| Colour of the dial | Blue            |
| Glass              | Mineral glass   |
| DETAILS            |                 |
| Clasp              | Folding clasp   |
| Water resistant    | 10 ATM          |