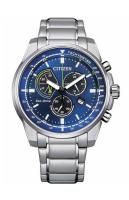

## Citizen men's watch AT1190-87L Specifications

**BUY NOW** 

This document contains all the specifications for the Citizen Eco-Drive Chronograph AT1190-87L men's watch. We at the DIALANDO® watch store offer a large selection of authentic watches from the best watch brands in the world.

| MATERIAL & COLOUR  |                 |
|--------------------|-----------------|
| Strap Material     | Stainless steel |
| Strap Colour       | Silver          |
| Colour of the dial | Blue            |
| Glass              | Mineral glass   |
| DETAILS            |                 |
| Clasp              | Folding clasp   |
| Water resistant    | 10 ATM          |