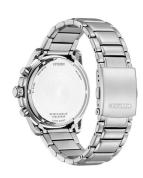

| MATERIAL & COLOUR  |                 |
|--------------------|-----------------|
| Strap Material     | Stainless steel |
| Strap Colour       | Silver          |
| Colour of the dial | Blue            |
| Glass              | Mineral glass   |
| DETAILS            |                 |
| Clasp              | Folding clasp   |
| Water resistant    | 10 ATM          |