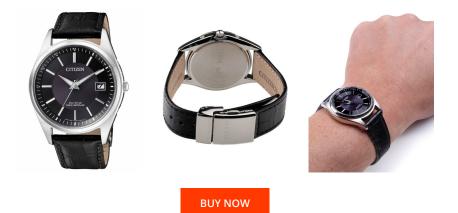

MATERIAL & COLOUR

| PRODUCT INFORMATION |               |  |
|---------------------|---------------|--|
| EAN                 | 4974374268662 |  |
| Gender              | Men           |  |
| Brand               | Citizen       |  |
| Collection          | Hau Eco-Drive |  |
| Warranty [years]    | 2             |  |

| Strap Material                | Real leather                                   |
|-------------------------------|------------------------------------------------|
| Strap Colour                  | Black                                          |
| Case Material                 | Stainless steel                                |
| Case Colour                   | Silver                                         |
| Case Surface                  | Matted / Polished                              |
| Colour of the dial            | Black                                          |
| Glass                         | Sapphire glass                                 |
|                               |                                                |
|                               |                                                |
| DETAILS                       |                                                |
| DETAILS<br>Bezel              | Fixed                                          |
|                               | Fixed<br>Stainless steel bottom (screwed)      |
| Bezel                         |                                                |
| Bezel<br>Case Bottom          | Stainless steel bottom (screwed)               |
| Bezel<br>Case Bottom<br>Clasp | Stainless steel bottom (screwed)<br>Pin buckle |

| PRODUCT EXECUTION |                                                        |
|-------------------|--------------------------------------------------------|
| Display Type      | Analogue                                               |
| Movement type     | Quartz (Solar)                                         |
| Movement Name     | H466 / Citizen                                         |
| Functions         | Date / Hour / Second / Minute / Radio controlled clock |