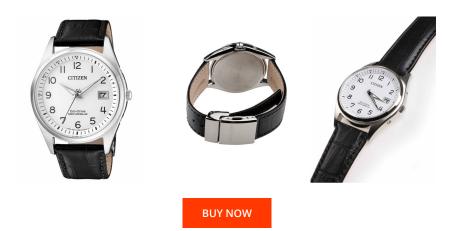

MATERIAL & COLOUR

| PRODUCT INFORMATION |               |  |
|---------------------|---------------|--|
| EAN                 | 4974374268655 |  |
| Gender              | Men           |  |
| Brand               | Citizen       |  |
| Collection          | Hau Eco-Drive |  |
| Warranty [years]    | 2             |  |

| Strap Material                | Real leather                                   |
|-------------------------------|------------------------------------------------|
| Strap Colour                  | Black                                          |
| Case Material                 | Stainless steel                                |
| Case Colour                   | Silver                                         |
| Case Surface                  | Matted / Polished                              |
| Colour of the dial            | White                                          |
| Glass                         | Sapphire glass                                 |
|                               |                                                |
| DETAILS                       |                                                |
| DETAILS<br>Bezel              | Fixed                                          |
|                               | Fixed<br>Stainless steel bottom (screwed)      |
| Bezel                         |                                                |
| Bezel<br>Case Bottom          | Stainless steel bottom (screwed)               |
| Bezel<br>Case Bottom<br>Clasp | Stainless steel bottom (screwed)<br>Pin buckle |

| PRODUCT EXECUTION |                                                        |
|-------------------|--------------------------------------------------------|
| Display Type      | Analogue                                               |
| Movement type     | Quartz (Solar)                                         |
| Movement Name     | H466 / Citizen                                         |
| Functions         | Date / Hour / Second / Minute / Radio controlled clock |

## MEASURES

| Case width [mm]                  | 39  |
|----------------------------------|-----|
| Case thickness [mm]              | 10  |
| Lug width [mm]                   | 20  |
| Max. wrist<br>circumference [mm] | 220 |