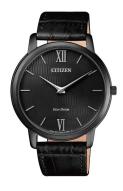

## Citizen men's watch AR1135-10E Specifications

**BUY NOW** 

This document contains all the specifications for the Citizen AR1135-10E men's watch. We at the DIALANDO® watch store offer a large selection of authentic watches from the best watch brands in the world.

| MATERIAL & COLOUR  |                                  |
|--------------------|----------------------------------|
| Strap Material     | Real leather                     |
| Strap Colour       | Black                            |
| Case Material      | Stainless steel                  |
| Case Colour        | Black                            |
| Case Surface       | Matted                           |
| Colour of the dial | Black                            |
| Glass              | Sapphire glass                   |
|                    |                                  |
| DETAILS            |                                  |
| Bezel              | Fixed                            |
| Case Bottom        | Stainless steel bottom (pressed) |
| Clasp              | Pin buckle                       |
| Сіазр              | I III BUCKIC                     |