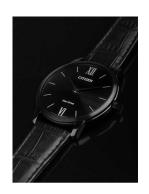

## Citizen men's watch AR1135-10E Specifications

**BUY NOW** 

This document contains all the specifications for the Citizen AR1135-10E men's watch. We at the DIALANDO® watch store offer a large selection of authentic watches from the best watch brands in the world.

| MATERIAL & COLOUR  |                                  |
|--------------------|----------------------------------|
| Strap Material     | Real leather                     |
| Strap Colour       | Black                            |
| Case Material      | Stainless steel                  |
| Case Colour        | Black                            |
| Case Surface       | Matted                           |
| Colour of the dial | Black                            |
| Glass              | Sapphire glass                   |
|                    |                                  |
| DETAILS            |                                  |
| Bezel              | Fixed                            |
| Case Bottom        | Stainless steel bottom (pressed) |
| Clasp              | Pin buckle                       |
| Сіазр              | I III BUCKIC                     |