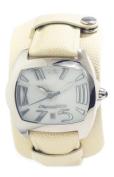

## Chronotech men's watch CT2188M-20 Specifications

**BUY NOW** 

This document contains all the specifications for the Chronotech CT2188M-20 men's watch. We at the DIALANDO® watch store offer a large selection of authentic watches from the best watch brands in the world.

| MATERIAL & COLOUR    |               |
|----------------------|---------------|
| Strap Material       | Real leather  |
| Strap Colour         | Beige         |
| Colour of the dial   | White         |
| Glass                | Mineral glass |
|                      |               |
| DETAILS              |               |
| <b>DETAILS</b> Clasp | Buckle        |