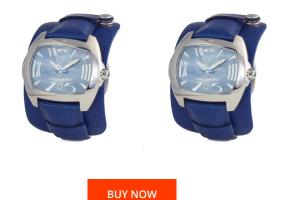

## Chronotech men's watch CT2188L-22 Specifications

This document contains all the specifications for the Chronotech CT2188L-22 men's watch. We at the DIALANDO<sup>®</sup> watch store offer a large selection of authentic watches from the best watch brands in the world. https://www.dialando.ie/

|                  | MATERIAL & COLOUR                                         |                                                                                                                                            |
|------------------|-----------------------------------------------------------|--------------------------------------------------------------------------------------------------------------------------------------------|
| 8431777771107    | Strap Material                                            | Real leather                                                                                                                               |
| Men              | Strap Colour                                              | Blue                                                                                                                                       |
| 2                | Colour of the dial                                        | Blue                                                                                                                                       |
|                  | Glass                                                     | Mineral glass                                                                                                                              |
|                  |                                                           |                                                                                                                                            |
|                  | DETAILS                                                   |                                                                                                                                            |
| Analogue         | Clasp                                                     | Buckle                                                                                                                                     |
| Quartz (Battery) | Water resistant                                           | (Please ask customer service or see the closing                                                                                            |
|                  |                                                           | cover)                                                                                                                                     |
|                  |                                                           |                                                                                                                                            |
|                  |                                                           |                                                                                                                                            |
| 41               |                                                           |                                                                                                                                            |
|                  | 8431777771107<br>Men<br>2<br>Analogue<br>Quartz (Battery) | 8431777771107 Strap Material   Men Strap Colour   2 Colour of the dial   Glass DETAILS   Analogue Clasp   Quartz (Battery) Water resistant |