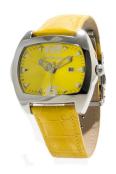

## Chronotech men's watch CT2188L-05 Specifications

**BUY NOW** 

This document contains all the specifications for the Chronotech CT2188L-05 men's watch. We at the DIALANDO® watch store offer a large selection of authentic watches from the best watch brands in the world.

| MATERIAL & COLOUR    |               |
|----------------------|---------------|
| Strap Material       | Real leather  |
| Strap Colour         | Yellow        |
| Colour of the dial   | Yellow        |
| Glass                | Mineral glass |
|                      |               |
| DETAILS              |               |
| <b>DETAILS</b> Clasp | Buckle        |