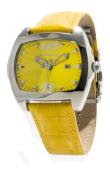

## Chronotech men's watch CT2188L-05 Specifications

**BUY NOW** 

This document contains all the specifications for the Chronotech CT2188L-05 men's watch. We at the DIALANDO® watch store offer a large selection of authentic watches from the best watch brands in the world.

| MATERIAL & COLOUR    |               |
|----------------------|---------------|
| Strap Material       | Real leather  |
| Strap Colour         | Yellow        |
| Colour of the dial   | Yellow        |
| Glass                | Mineral glass |
|                      |               |
| DETAILS              |               |
| <b>DETAILS</b> Clasp | Buckle        |