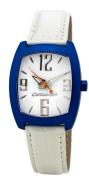

## Chronotech men's watch CT2050M-07 Specifications

**BUY NOW** 

This document contains all the specifications for the Chronotech CT2050M-07 men's watch. We at the DIALANDO® watch store offer a large selection of authentic watches from the best watch brands in the world.

https://www.dialando.ie/

| PRODUCT INFORMATION |                  |
|---------------------|------------------|
| EAN                 | 8431777747294    |
| Gender              | Men              |
| Warranty [years]    | 2                |
| PRODUCT EXECUTION   |                  |
| Display Type        | Analogue         |
| Movement type       | Quartz (Battery) |
| MEASURES            |                  |
| Case width [mm]     | 36               |

| MATERIAL & COLOUR  |                                                        |
|--------------------|--------------------------------------------------------|
| Strap Material     | Real leather                                           |
| Strap Colour       | White                                                  |
| Colour of the dial | White                                                  |
| Glass              | Mineral glass                                          |
| DETAILS            |                                                        |
| Clasp              | Buckle                                                 |
| Water resistant    | (Please ask customer service or see the closing cover) |