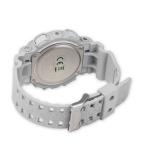

| MEASURES                      |     |
|-------------------------------|-----|
| Case width [mm]               | 47  |
| Case thickness [mm]           | 14  |
| Lug width [mm]                | 29  |
| Max. wrist circumference [mm] | 210 |

| MATERIAL & COLOUR  |               |
|--------------------|---------------|
| Strap Material     | Resin         |
| Strap Colour       | Grey          |
| Case Material      | Resin         |
| Case Colour        | Grey          |
| Case Surface       | Matted        |
| Colour of the dial | Grey          |
| Glass              | Mineral glass |

| DETAILS         |                                  |
|-----------------|----------------------------------|
| Bezel           | Fixed                            |
| Case Bottom     | Stainless steel bottom (screwed) |
| Clasp           | Pin buckle                       |
| Lighting        | Backlight                        |
| Water resistant | 20 ATM                           |