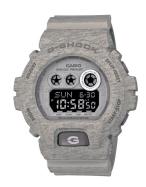

## Casio men's watch GD-X6900HT-8ER Specifications

**BUY NOW** 

This document contains all the specifications for the Casio GD-X6900HT-8ER men's watch. We at the DIALANDO® watch store offer a large selection of authentic watches from the best watch brands in the world.

| MATERIAL & COLOUR  |               |
|--------------------|---------------|
| Strap Material     | Resin         |
| Strap Colour       | Grey          |
| Case Material      | Resin         |
| Case Colour        | Grey          |
| Case Surface       | Matted        |
| Colour of the dial | Grey          |
| Glass              | Mineral glass |

| DETAILS         |                                  |
|-----------------|----------------------------------|
| Bezel           | Fixed                            |
| Case Bottom     | Stainless steel bottom (screwed) |
| Clasp           | Pin buckle                       |
| Lighting        | Backlight                        |
| Water resistant | 20 ATM                           |