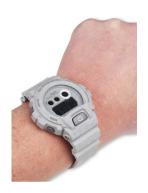

| MEASURES                      |     |
|-------------------------------|-----|
| Case width [mm]               | 47  |
| Case thickness [mm]           | 14  |
| Lug width [mm]                | 29  |
| Max. wrist circumference [mm] | 210 |

| MATERIAL & COLOUR  |               |
|--------------------|---------------|
| Strap Material     | Resin         |
| Strap Colour       | Grey          |
| Case Material      | Resin         |
| Case Colour        | Grey          |
| Case Surface       | Matted        |
| Colour of the dial | Grey          |
| Glass              | Mineral glass |