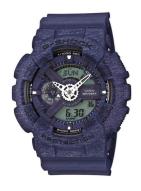

## Casio men's watch GA-110HT-2AER Specifications

**BUY NOW** 

This document contains all the specifications for the Casio G-Shock GA-110HT-2AER men's watch. We at the DIALANDO® watch store offer a large selection of authentic watches from the best watch brands in the world.

| MATERIAL & COLOUR  |               |
|--------------------|---------------|
| Strap Material     | Resin         |
| Strap Colour       | Blue          |
| Case Material      | Resin         |
| Case Colour        | Blue          |
| Case Surface       | Matted        |
| Colour of the dial | Blue          |
| Glass              | Mineral glass |

| PRODUCT EXECUTION |                                                                                                    |
|-------------------|----------------------------------------------------------------------------------------------------|
| Display Type      | Digital / Analogue                                                                                 |
| Movement type     | Quartz (Battery)                                                                                   |
| Functions         | Alarm / Date / Automatic calendar / Hour / Anti-<br>magnetic / Second / 12-24 Hour format / Minute |