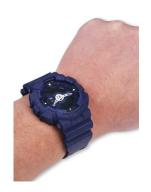

| MEASURES                      |     |
|-------------------------------|-----|
| Case width [mm]               | 47  |
| Case thickness [mm]           | 14  |
| Lug width [mm]                | 29  |
| Max. wrist circumference [mm] | 210 |

| MATERIAL & COLOUR  |               |
|--------------------|---------------|
| Strap Material     | Resin         |
| Strap Colour       | Blue          |
| Case Material      | Resin         |
| Case Colour        | Blue          |
| Case Surface       | Matted        |
| Colour of the dial | Blue          |
| Glass              | Mineral glass |