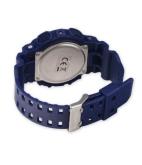

| DETAILS         |                                  |
|-----------------|----------------------------------|
| Bezel           | Fixed                            |
| Case Bottom     | Stainless steel bottom (screwed) |
| Clasp           | Pin buckle                       |
| Lighting        | Backlight                        |
| Water resistant | 20 ATM                           |

| MATERIAL & COLOUR  |               |
|--------------------|---------------|
| Strap Material     | Resin         |
| Strap Colour       | Blue          |
| Case Material      | Resin         |
| Case Colour        | Blue          |
| Case Surface       | Matted        |
| Colour of the dial | Blue          |
| Glass              | Mineral glass |