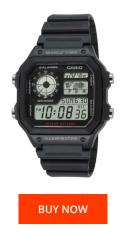

## Casio men's watch AE-1200WH-1AVEF Specifications

This document contains all the specifications for the Casio Collection AE-1200WH-1AVEF men's watch. We at the DIALANDO<sup>®</sup> watch store offer a large selection of authentic watches from the best watch brands in the world. https://www.dialando.ie/

> MATERIAL & COLOUR Strap Material

Lighting

Water resistant

| PRODUCT INFORMATION |               |  |
|---------------------|---------------|--|
| EAN                 | 4971850968740 |  |
| Gender              | Men           |  |
| Brand               | Casio         |  |
| Collection          | Collection    |  |
| Warranty [years]    | 2             |  |

| Strap Colour         | Black                                     |
|----------------------|-------------------------------------------|
| Case Material        | Resin                                     |
| Case Colour          | Black                                     |
| Case Surface         | Matted                                    |
| Colour of the dial   | Black                                     |
| Glass                | Mineral glass                             |
| DETAILS              |                                           |
|                      |                                           |
| Bezel                | Fixed                                     |
| Bezel<br>Case Bottom | Fixed<br>Stainless steel bottom (screwed) |
|                      |                                           |

LED light

10 ATM

Resin

| PRODUCT EXECUTION |                                                        |
|-------------------|--------------------------------------------------------|
| Display Type      | Digital                                                |
| Movement type     | Quartz (Battery)                                       |
| Functions         | Chronograph / Day of the week / Hour / Second / Minute |