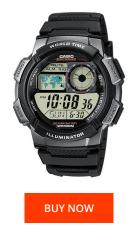

## Casio men's watch AE-1000W-1BVEF Specifications

This document contains all the specifications for the Casio Collection AE-1000W-1BVEF men's watch. We at the DIALANDO<sup>®</sup> watch store offer a large selection of authentic watches from the best watch brands in the world. https://www.dialando.ie/

|                                                    | Colour of the dial | Black           |
|----------------------------------------------------|--------------------|-----------------|
|                                                    | Glass              | Mineral glass   |
|                                                    | DETAILS            |                 |
| Digital                                            | Bezel              | Fixed           |
| Quartz (Battery)                                   | Case Bottom        | Stainless steel |
| Alarm / Day of the week / Hour / Second / Minute / | Clasp              | Pin buckle      |
| Chronograph                                        | Lighting           | LED light       |
|                                                    |                    |                 |

| Strap Material       | Resin                                     |
|----------------------|-------------------------------------------|
| Strap Colour         | Black                                     |
| Case Material        | Resin                                     |
| Case Colour          | Black                                     |
| Case Surface         | Matted                                    |
| Colour of the dial   | Black                                     |
| Glass                | Mineral glass                             |
|                      |                                           |
| DETAILS              |                                           |
|                      |                                           |
| Bezel                | Fixed                                     |
| Bezel<br>Case Bottom | Fixed<br>Stainless steel bottom (screwed) |