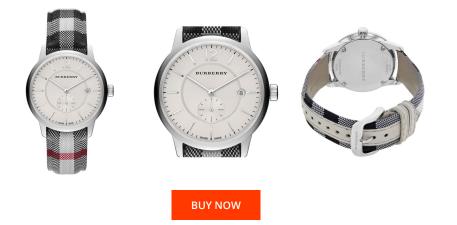

## Burberry men's watch BU10002 Specifications

This document contains all the specifications for the Burberry BU10002 men's watch. We at the DIALANDO<sup>®</sup> watch store offer a large selection of authentic watches from the best watch brands in the world. https://www.dialando.ie/

| PRODUCT INFORMATION |                  |  | MATERIAL & COLOUR  |                 |
|---------------------|------------------|--|--------------------|-----------------|
| EAN                 | 0822138047388    |  | Strap Material     | Textile         |
| Gender              | Men              |  | Strap Colour       | Grey            |
| Brand               | Burberry         |  | Colour of the dial | Grey            |
| Warranty [years]    | 2                |  | Glass              | Sapphire glass  |
| PRODUCT EXECUTION   |                  |  | DETAILS            |                 |
| Display Type        | Analogue         |  | Numerals           | Arabic numerals |
| Movement type       | Quartz (Battery) |  |                    |                 |
| Functions           | Date             |  |                    |                 |
| MEASURES            |                  |  |                    |                 |
| Case width [mm]     | 40               |  |                    |                 |