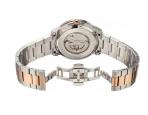

| DETAILS         |                                   |
|-----------------|-----------------------------------|
| Bezel           | Fixed                             |
| Case Bottom     | Glass bottom (screwed)            |
| Clasp           | Butterfly clasp                   |
| Lighting        | Luminous indexes / Luminous hands |
| Water resistant | 3 ATM                             |