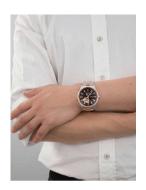

| MEASURES                      |     |
|-------------------------------|-----|
| Case width [mm]               | 45  |
| Case thickness [mm]           | 14  |
| Lug width [mm]                | 22  |
| Max. wrist circumference [mm] | 230 |