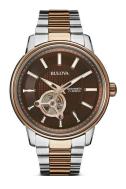

## Bulova men's watch 98A140 Specifications

**BUY NOW** 

This document contains all the specifications for the Bulova 98A140 men's watch. We at the DIALANDO® watch store offer a large selection of authentic watches from the best watch brands in the world.

| MATERIAL & COLOUR  |                    |
|--------------------|--------------------|
| Strap Material     | Stainless steel    |
| Strap Colour       | Silver / Rose gold |
| Case Material      | Stainless steel    |
| Case Colour        | Silver / Rose gold |
| Case Surface       | Polished / Matted  |
| Colour of the dial | Brown              |
| Glass              | Mineral glass      |
|                    |                    |
| DETAILS            |                    |

| DETAILS         |                                   |
|-----------------|-----------------------------------|
| Bezel           | Fixed                             |
| Case Bottom     | Glass bottom (screwed)            |
| Clasp           | Butterfly clasp                   |
| Lighting        | Luminous indexes / Luminous hands |
| Water resistant | 3 ATM                             |