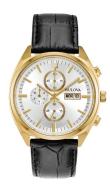

## Bulova men's watch 97C108 Specifications

**BUY NOW** 

This document contains all the specifications for the Bulova 97C108 men's watch. We at the DIALANDO® watch store offer a large selection of authentic watches from the best watch brands in the world.

| PRODUCT EXECUTION |                                                                  |
|-------------------|------------------------------------------------------------------|
| Display Type      | Analogue                                                         |
| Movement type     | Quartz (Battery)                                                 |
| Movement Name     | Miyota                                                           |
| Functions         | Date / Chronograph / Day of the week / Hour /<br>Second / Minute |

| MEASURES                      |     |
|-------------------------------|-----|
| Case width [mm]               | 42  |
| Case thickness [mm]           | 12  |
| Lug width [mm]                | 22  |
| Max. wrist circumference [mm] | 220 |

| MATERIAL & COLOUR  |                   |
|--------------------|-------------------|
| Strap Material     | Real leather      |
| Strap Colour       | Black             |
| Case Material      | Stainless steel   |
| Case Colour        | Gold              |
| Case Surface       | Matted / Polished |
| Colour of the dial | Silver            |
| Glass              | Mineral glass     |
|                    |                   |

| DETAILS         |                                  |
|-----------------|----------------------------------|
| Bezel           | Fixed                            |
| Case Bottom     | Stainless steel bottom (pressed) |
| Clasp           | Pin buckle                       |
| Lighting        | Luminous hands                   |
| Water resistant | 3 ATM                            |