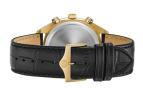

| MATERIAL & COLOUR  |                   |
|--------------------|-------------------|
| Strap Material     | Real leather      |
| Strap Colour       | Black             |
| Case Material      | Stainless steel   |
| Case Colour        | Gold              |
| Case Surface       | Matted / Polished |
| Colour of the dial | Silver            |
| Glass              | Mineral glass     |
|                    |                   |

| DETAILS         |                                  |
|-----------------|----------------------------------|
| Bezel           | Fixed                            |
| Case Bottom     | Stainless steel bottom (pressed) |
| Clasp           | Pin buckle                       |
| Lighting        | Luminous hands                   |
| Water resistant | 3 ATM                            |