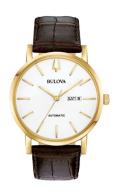

## Bulova men's watch 97C107 Specifications

**BUY NOW** 

This document contains all the specifications for the Bulova 97C107 men's watch. We at the DIALANDO® watch store offer a large selection of authentic watches from the best watch brands in the world.

https://www.dialando.ie/

| PRODUCT INFORMATION |                   |
|---------------------|-------------------|
| EAN                 | 7613077558928     |
| Gender              | Men               |
| Brand               | Bulova            |
| Collection          | Klassik Automatik |
| Warranty [years]    | 2                 |

| PRODUCT EXECUTION         |                                                 |
|---------------------------|-------------------------------------------------|
| Display Type              | Analogue                                        |
| Movement type             | Automatic                                       |
| Movement Name             | Miyota                                          |
| Functions                 | Date / Day of the week / Hour / Second / Minute |
|                           |                                                 |
| MEASURES                  |                                                 |
| MEASURES  Case width [mm] | 42                                              |
|                           | 42<br>12                                        |
| Case width [mm]           | <u>-</u>                                        |

| MATERIAL & COLOUR  |                        |
|--------------------|------------------------|
| Strap Material     | Real leather           |
| Strap Colour       | Brown                  |
| Case Material      | Stainless steel        |
| Case Colour        | Gold                   |
| Case Surface       | Polished / Matted      |
| Colour of the dial | White                  |
| Glass              | Mineral glass          |
| DETAILS            |                        |
| Bezel              | Fixed                  |
| Case Bottom        | Glass bottom (screwed) |
| Clasp              | Pin buckle             |
| Water resistant    | 3 ATM                  |