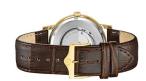

| MATERIAL & COLOUR  |                        |
|--------------------|------------------------|
| Strap Material     | Real leather           |
| Strap Colour       | Brown                  |
| Case Material      | Stainless steel        |
| Case Colour        | Gold                   |
| Case Surface       | Polished / Matted      |
| Colour of the dial | White                  |
| Glass              | Mineral glass          |
| DETAILS            |                        |
| Bezel              | Fixed                  |
| Case Bottom        | Glass bottom (screwed) |
| Clasp              | Pin buckle             |
| Water resistant    | 3 ATM                  |