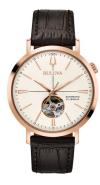

## Bulova men's watch 97A136 Specifications

**BUY NOW** 

This document contains all the specifications for the Bulova Klassik Automatik 97A136 men's watch. We at the DIALANDO® watch store offer a large selection of authentic watches from the best watch brands in the world.

| MATERIAL & COLOUR    |                   |
|----------------------|-------------------|
| Strap Material       | Real leather      |
| Strap Colour         | Brown             |
| Case Material        | Stainless steel   |
| Case Colour          | Rose gold         |
| Case Surface         | Polished / Matted |
| Colour of the dial   | Silver            |
| Glass                | Mineral glass     |
|                      | Will Clui gluss   |
| DETAILS              | Willietal glass   |
| <b>DETAILS</b> Bezel | Fixed             |
|                      |                   |
| Bezel                | Fixed             |