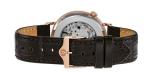

| PRODUCT EXECUTION   |                        |
|---------------------|------------------------|
| Display Type        | Analogue               |
| Movement type       | Automatic              |
| Movement Name       | Miyota                 |
| Functions           | Hour / Second / Minute |
| MEASURES            |                        |
| Case width [mm]     | 41                     |
| Case thickness [mm] | 12                     |
| Lug width [mm]      | 20                     |
| Max. wrist          | 220                    |

| MATERIAL & COLOUR    |                   |
|----------------------|-------------------|
| Strap Material       | Real leather      |
| Strap Colour         | Brown             |
| Case Material        | Stainless steel   |
| Case Colour          | Rose gold         |
| Case Surface         | Polished / Matted |
| Colour of the dial   | Silver            |
| Glass                | Mineral glass     |
|                      | Will Clui gluss   |
| DETAILS              | Willietal glass   |
| <b>DETAILS</b> Bezel | Fixed             |
|                      |                   |
| Bezel                | Fixed             |