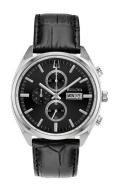

## Bulova men's watch 96C133 Specifications

**BUY NOW** 

This document contains all the specifications for the Bulova Klassik 96C133 men's watch. We at the DIALANDO® watch store offer a large selection of authentic watches from the best watch brands in the world.

| MATERIAL & COLOUR  |                   |
|--------------------|-------------------|
| Strap Material     | Real leather      |
| Strap Colour       | Black             |
| Case Material      | Stainless steel   |
| Case Colour        | Silver            |
| Case Surface       | Polished / Matted |
| Colour of the dial | Black             |
| Glass              | Mineral glass     |
|                    |                   |

| DETAILS         |                                  |
|-----------------|----------------------------------|
| Bezel           | Fixed                            |
| Case Bottom     | Stainless steel bottom (pressed) |
| Clasp           | Pin buckle                       |
| Lighting        | Luminous hands                   |
| Water resistant | 3 ATM                            |