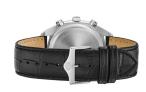

| MATERIAL & COLOUR  |                   |
|--------------------|-------------------|
| Strap Material     | Real leather      |
| Strap Colour       | Black             |
| Case Material      | Stainless steel   |
| Case Colour        | Silver            |
| Case Surface       | Polished / Matted |
| Colour of the dial | Black             |
| Glass              | Mineral glass     |
|                    |                   |

| DETAILS         |                                  |
|-----------------|----------------------------------|
| Bezel           | Fixed                            |
| Case Bottom     | Stainless steel bottom (pressed) |
| Clasp           | Pin buckle                       |
| Lighting        | Luminous hands                   |
| Water resistant | 3 ATM                            |