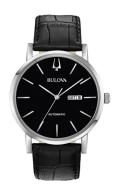

## Bulova men's watch 96C131 Specifications

**BUY NOW** 

This document contains all the specifications for the Bulova Klassik Automatik 96C131 men's watch. We at the DIALANDO® watch store offer a large selection of authentic watches from the best watch brands in the world. https://www.dialando.ie/

| PRODUCT INFORMATION |                   |  |
|---------------------|-------------------|--|
| EAN                 | 7613077558867     |  |
| Gender              | Men               |  |
| Brand               | Bulova            |  |
| Collection          | Klassik Automatik |  |
| Warranty [years]    | 2                 |  |

| PRODUCT EXECUTION         |                                                 |
|---------------------------|-------------------------------------------------|
| Display Type              | Analogue                                        |
| Movement type             | Automatic                                       |
| Movement Name             | Miyota                                          |
| Functions                 | Day of the week / Hour / Second / Minute / Date |
|                           |                                                 |
| MEASURES                  |                                                 |
| MEASURES  Case width [mm] | 42                                              |
|                           | 42                                              |
| Case width [mm]           | · <del>-</del>                                  |

| MATERIAL & COLOUR  |                        |
|--------------------|------------------------|
| Strap Material     | Real leather           |
| Strap Colour       | Black                  |
| Case Material      | Stainless steel        |
| Case Colour        | Silver                 |
| Case Surface       | Polished / Matted      |
| Colour of the dial | Black                  |
| Glass              | Mineral glass          |
|                    |                        |
| DETAILS            |                        |
| Bezel              | Fixed                  |
| Case Bottom        | Glass bottom (screwed) |
| Clasp              | Pin buckle             |
| Water resistant    | 3 ATM                  |