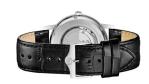

| PRODUCT EXECUTION         |                                                 |
|---------------------------|-------------------------------------------------|
| Display Type              | Analogue                                        |
| Movement type             | Automatic                                       |
| Movement Name             | Miyota                                          |
| Functions                 | Day of the week / Hour / Second / Minute / Date |
|                           |                                                 |
| MEASURES                  |                                                 |
| MEASURES  Case width [mm] | 42                                              |
|                           | 42                                              |
| Case width [mm]           | · <del>-</del>                                  |

| MATERIAL & COLOUR  |                        |
|--------------------|------------------------|
| Strap Material     | Real leather           |
| Strap Colour       | Black                  |
| Case Material      | Stainless steel        |
| Case Colour        | Silver                 |
| Case Surface       | Polished / Matted      |
| Colour of the dial | Black                  |
| Glass              | Mineral glass          |
|                    |                        |
| DETAILS            |                        |
| Bezel              | Fixed                  |
| Case Bottom        | Glass bottom (screwed) |
| Clasp              | Pin buckle             |
| Water resistant    | 3 ATM                  |