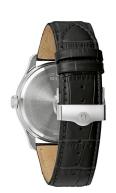

| MATERIAL & COLOUR  |               |
|--------------------|---------------|
| Strap Material     | Real leather  |
| Strap Colour       | Black         |
| Colour of the dial | Silver        |
| Glass              | Mineral glass |
| DETAILS            |               |
| Clasp              | Folding clasp |
| Water resistant    | 3 ATM         |