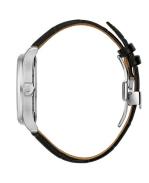

| MATERIAL & COLOUR  |               |
|--------------------|---------------|
| Strap Material     | Real leather  |
| Strap Colour       | Black         |
| Colour of the dial | Silver        |
| Glass              | Mineral glass |
| DETAILS            |               |
| Clasp              | Folding clasp |
| Water resistant    | 3 ATM         |