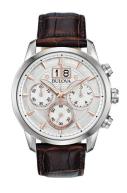

## Bulova men's watch 96B309 Specifications

**BUY NOW** 

This document contains all the specifications for the Bulova Sutton Classic 96B309 men's watch. We at the DIALANDO® watch store offer a large selection of authentic watches from the best watch brands in the world.

https://www.dialando.ie/

| PRODUCT INFORMATION |                |  |
|---------------------|----------------|--|
| EAN                 | 7613077567296  |  |
| Gender              | Men            |  |
| Brand               | Bulova         |  |
| Collection          | Sutton Classic |  |
| Warranty [vears]    | 2              |  |

| PRODUCT EXECUTION |                                             |
|-------------------|---------------------------------------------|
| Display Type      | Analogue                                    |
| Movement type     | Quartz (Battery)                            |
| Movement Name     | Miyota                                      |
| Functions         | Date / Chronograph / Hour / Second / Minute |

| MEASURES                      |     |
|-------------------------------|-----|
| Case width [mm]               | 44  |
| Case thickness [mm]           | 13  |
| Lug width [mm]                | 22  |
| Max. wrist circumference [mm] | 230 |

| MATERIAL & COLOUR  |                                  |
|--------------------|----------------------------------|
| Strap Material     | Real leather                     |
| Strap Colour       | Brown                            |
| Case Material      | Stainless steel                  |
| Case Colour        | Silver                           |
| Case Surface       | Matted / Polished                |
| Colour of the dial | White                            |
| Glass              | Mineral glass                    |
| DETAILS            |                                  |
| Bezel              | Fixed                            |
| Case Bottom        | Stainless steel bottom (pressed) |