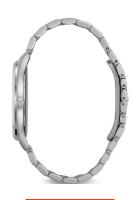

| PRODUCT EXECUTION   |                                  |
|---------------------|----------------------------------|
| Display Type        | Analogue                         |
| Movement type       | Quartz (Battery)                 |
| Movement Name       | Miyota                           |
|                     |                                  |
| Functions           | Hour / Minute / Second / Date    |
| Functions  MEASURES | Hour / Minute / Second / Date    |
|                     | Hour / Minute / Second / Date 40 |

| inless steel  ver  tted / Polished   |
|--------------------------------------|
| inless steel<br>eer                  |
| inless steel<br>er                   |
| er                                   |
| <u></u>                              |
| tted / Polished                      |
|                                      |
| ck                                   |
| rdened glass / Mineral glass         |
|                                      |
|                                      |
| ed                                   |
| ed<br>sssed / Stainless steel bottom |
|                                      |
|                                      |