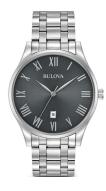

## Bulova men's watch 96B261 Specifications

**BUY NOW** 

This document contains all the specifications for the Bulova Classic 96B261 men's watch. We at the DIALANDO® watch store offer a large selection of authentic watches from the best watch brands in the world.

| PRODUCT EXECUTION   |                                  |
|---------------------|----------------------------------|
| Display Type        | Analogue                         |
| Movement type       | Quartz (Battery)                 |
| Movement Name       | Miyota                           |
|                     |                                  |
| Functions           | Hour / Minute / Second / Date    |
| Functions  MEASURES | Hour / Minute / Second / Date    |
|                     | Hour / Minute / Second / Date 40 |

| inless steel  ver  tted / Polished   |
|--------------------------------------|
| inless steel<br>eer                  |
| inless steel<br>er                   |
| er                                   |
| <u></u>                              |
| tted / Polished                      |
|                                      |
| ck                                   |
| rdened glass / Mineral glass         |
|                                      |
|                                      |
| ed                                   |
| ed<br>sssed / Stainless steel bottom |
|                                      |
|                                      |