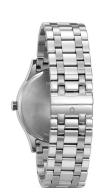

| inless steel  ver  tted / Polished   |
|--------------------------------------|
| inless steel<br>eer                  |
| inless steel<br>er                   |
| er                                   |
| <u></u>                              |
| tted / Polished                      |
|                                      |
| ck                                   |
| rdened glass / Mineral glass         |
|                                      |
|                                      |
| ed                                   |
| ed<br>sssed / Stainless steel bottom |
|                                      |
|                                      |