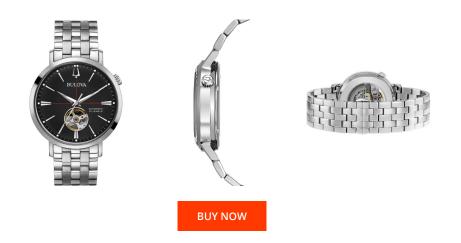

| PRODUCT INFORMATION |                   |  |
|---------------------|-------------------|--|
| EAN                 | 7613077550809     |  |
| Gender              | Men               |  |
| Brand               | Bulova            |  |
| Collection          | Klassik Automatik |  |
| Warranty [years]    | 2                 |  |

Analogue

Automatic

Miyota

| MATERIAL & COLOUR    |                                 |
|----------------------|---------------------------------|
| Strap Material       | Stainless steel                 |
| Strap Colour         | Silver                          |
| Case Material        | Stainless steel                 |
| Case Colour          | Silver                          |
| Case Surface         | Polished / Matted               |
| Colour of the dial   | Black                           |
| Glass                | Sapphire glass                  |
|                      |                                 |
| DETAILS              |                                 |
| DETAILS<br>Bezel     | Fixed                           |
|                      | Fixed<br>Glass bottom (screwed) |
| Bezel                |                                 |
| Bezel<br>Case Bottom | Glass bottom (screwed)          |

## MEASURES

Functions

PRODUCT EXECUTION

Display Type

Movement type

Movement Name

| ME/ BOILES                       |     |
|----------------------------------|-----|
| Case width [mm]                  | 41  |
| Case thickness [mm]              | 12  |
| Lug width [mm]                   | 20  |
| Max. wrist<br>circumference [mm] | 220 |