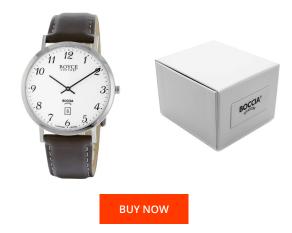

## **DIALANDO**<sup>®</sup>

Boccia men's watch 3634-01 Specifications

This document contains all the specifications for the Boccia Royce Titanium 3634-01 men's watch. We at the DIALANDO<sup>®</sup> watch store offer a large selection of authentic watches from the best watch brands in the world. https://www.dialando.ie/

|                  | MATERIAL & COLOUR                        |                                                                                                                                     |
|------------------|------------------------------------------|-------------------------------------------------------------------------------------------------------------------------------------|
| 4040066254548    | Strap Material                           | Real leather                                                                                                                        |
| Men              | Strap Colour                             | Grey                                                                                                                                |
| 2                | Colour of the dial                       | White                                                                                                                               |
|                  | Glass                                    | Sapphire glass                                                                                                                      |
|                  |                                          |                                                                                                                                     |
|                  | DETAILS                                  |                                                                                                                                     |
| Analogue         | Clasp                                    | Buckle                                                                                                                              |
| Quartz (Battery) | Water resistant                          | 3 ATM                                                                                                                               |
|                  |                                          |                                                                                                                                     |
|                  |                                          |                                                                                                                                     |
| 39               |                                          |                                                                                                                                     |
|                  | Men<br>2<br>Analogue<br>Quartz (Battery) | 4040066254548 Strap Material   Men Strap Colour   2 Colour of the dial   Glass Glass   V DETAILS   Quartz (Battery) Water resistant |