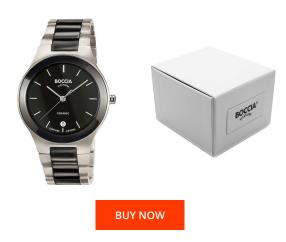

## Boccia men's watch 3628-01 Specifications

This document contains all the specifications for the Boccia Ceramic Titanium 3628-01 men's watch. We at the DIALANDO® watch store offer a large selection of authentic watches from the best watch brands in the world.

| MATERIAL & COLOUR  |                |
|--------------------|----------------|
| Strap Material     | Ceramics       |
| Strap Colour       | Black          |
| Colour of the dial | Black          |
| Glass              | Sapphire glass |
| DETAILS            |                |
|                    |                |
| Clasp              | Folding clasp  |