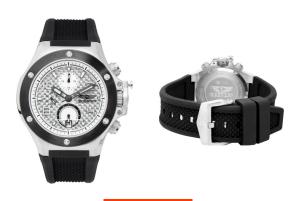

## Bobroff men's watch BF1002M20 Specifications

**BUY NOW** 

This document contains all the specifications for the Bobroff BF1002M20 men's watch. We at the DIALANDO® watch store offer a large selection of authentic watches from the best watch brands in the world.

| MATERIAL & COLOUR    |                |
|----------------------|----------------|
| Strap Material       | Rubber         |
| Strap Colour         | Black          |
| Colour of the dial   | Grey           |
| Glass                | Sapphire glass |
|                      |                |
| DETAILS              |                |
| <b>DETAILS</b> Clasp | Buckle         |